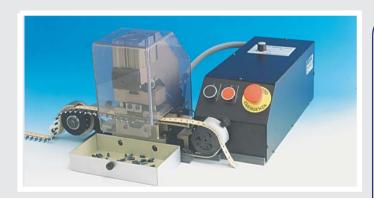

## AS<sub>1</sub>

automatic system for taped radial components for model TP/R-PR

The AS1 is an automatic system that fits only the TP/R-PR machine. This equipment allows the machine to reach higher production. The driving wheel moves step by step stopping the tape during the preforming operation. It can be supplied to adapt the two most common hole pitches on the component tape: 12,7 (.5 inc.) (Code 95.OL11 for 110V, 95.OL12 for 220V) and 15 mm (.59 inc.) (Code 95.OL13 for 110V and 95.OL14 for 220V).

AS1

COMPLETE WITH PLATE, DRIVING WHEELS AND SUPPORT FOR TAPE AND REEL. (Cod. 95.OL11 = 110V - 95.OL12 = 220V) PRODUCTION ON TP/R-PR = 7000 p/h
ELECT.SUPPLY = 220 or 110V - 50 Hz - 100 VA
LENGTH = 50 cm
WIDTH = 60 cm
HEIGHT = 18 cm
PACKING = 60x60x30 cm
VOLUME = 0,108 m³
NET WEIGHT = 15 kg
GROSS WEIGHT = 18 kg